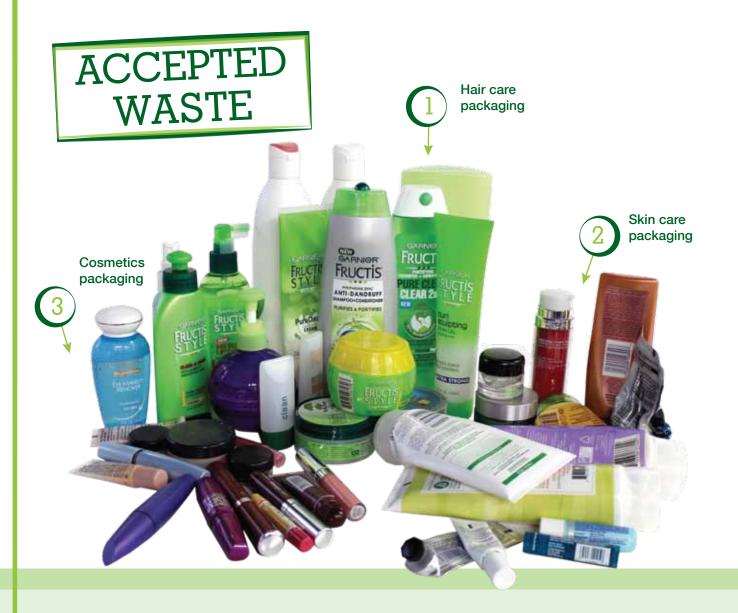

## PERSONAL CARE AND BEAUTY BRIGADE®

See the picture above for what you can send in through this Brigade. Then, any time you use a personal care or beauty product, save the packaging and send it in to TerraCycle.

## Personal Care and Beauty Brigade accepted waste:

- 1. **Hair care packaging** such as shampoo bottles and caps, conditioner bottles and caps, hair gel tubes and caps, hair spray bottles and triggers, and hair paste plastic jars and caps
- 2. **Skin care packaging** such as lip balm tubes, face soap dispensers and tubes, face lotion bottles, tubes and plastic jars, body wash containers, soap tubes and dispensers, body lotion dispensers and bottles, shaving foam tubes (no cans), and hand lotion bottles and tubes
- 3. **Cosmetics packaging** such as lipstick cases, lip gloss tubes, mascara tubes, eye shadow cases, bronzer cases, foundation packaging and bottles, powder cases, eyeliner cases, eyeliner pencils, eye shadow tubes, concealer tubes, concealer sticks, and lip liner pencils